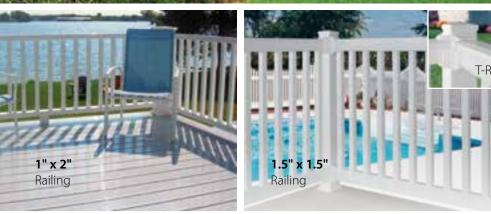

## Country Estate Railing

Add lasting beauty with Country Estate porch, deck and balcony railing.

Country Estate Railings provide a beautiful finishing touch to any property and are free from traditional maintenance. The wide selection of styles provides a beautiful complement for virtually any type of architecture.

Country Estate Railings are designed with aesthetics and safety in mind. When properly installed, Country Estate Railings are a beautiful and secure addition to your construction project.

Country Estate Railings are made with scientifically formulated polyvinyl compounds and reinforced with a system of aluminum and wood for lasting superior structural integrity.