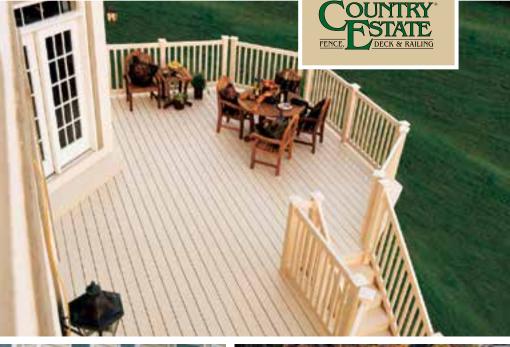

## Country Estate Decking

Country Estate Decking adds beauty and comfort to every setting.

- Always cool to the touch and kind to bare feet. Decking is embossed for a non-slick surface.
- Much easier to wash than wooden or concrete surfaces.
- Country Estate Decking is made from 100% virgin PVC.
- Never discolors from pressure washing or constant exposure to water.
- Forget slivers, rotting deck or squeaks.
- No nail heads to snag snow scoops off easily.
- No more waterproofing with sealants or chemicals again a safer play surface for children.