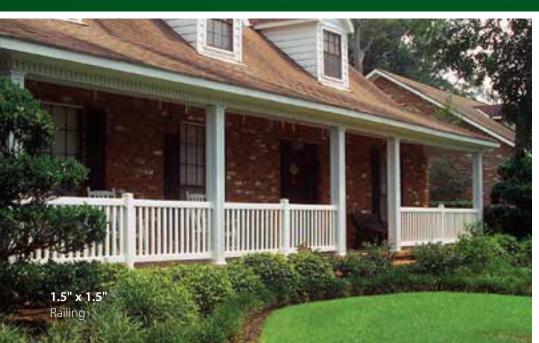

## Country Estate Railing

Add lasting beauty with Country Estate porch, deck and balcony railing.

Country Estate Railings provide a beautiful finishing touch to any property and are free from traditional maintenance. The wide selection of styles provides a beautiful complement for virtually any type of architecture.

Country Estate Railings are designed with aesthetics and safety in mind. When properly installed, Country Estate Railings are a beautiful and secure addition to your construction project.

Country Estate Railings are made with scientifically formulated polyvinyl compounds and reinforced with a system of aluminum and wood for lasting superior structural integrity.