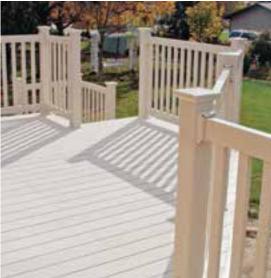

## Country Estate Railing

Add lasting beauty with Country Estate porch, deck and balcony railing.

Country Estate Railings provide a beautiful finishing touch to any property and are free from traditional maintenance. The wide selection of styles provides a beautiful complement for virtually any type of architecture.

## Country Estate Decking

Country Estate Decking adds beauty and comfort to every setting.

- Always cool to the touch and kind to bare feet. Decking is embossed for a non-slick surface.
- Much easier to wash than wooden or concrete surfaces.
- Country Estate Decking is made from 100% virgin PVC.
- Never discolors from pressure washing or constant exposure to water.
- Forget slivers, rotting deck or squeaks.
- No nail heads to snag snow scoops off easily.
- No more waterproofing with sealants or chemicals again a safer play surface for children.