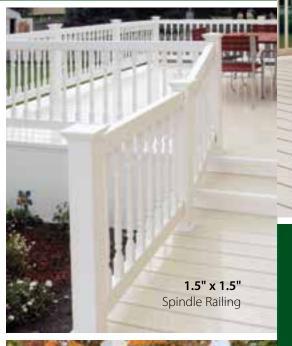

## Country Estate Railing

Add lasting beauty with Country Estate porch, deck and balcony railing.

Country Estate Railings provide a beautiful finishing touch to any property and are free from traditional maintenance. The wide selection of styles provides a beautiful complement for virtually any type of architecture.

Country Estate Railings are designed with aesthetics and safety in mind. When properly installed, Country Estate Railings are a beautiful and secure addition to your construction project.

Country Estate Railings are made with scientifically formulated polyvinyl compounds and reinforced with a system of aluminum and wood for lasting superior structural integrity.