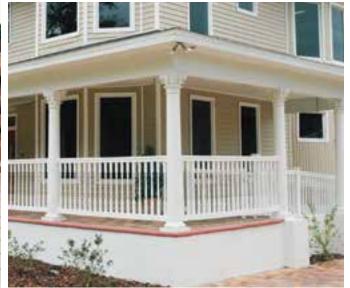

## Country Estate Railing

Add lasting beauty with Country Estate porch, deck and balcony railing.

Country Estate Railings provide a beautiful finishing touch to any property and are free from traditional maintenance. The wide selection of styles provides a beautiful complement for virtually any type of architecture.

Country Estate Railings are designed with aesthetics and safety in mind. When properly installed, Country Estate Railings are a beautiful and secure addition to your construction project.

Country Estate Railings are made with scientifically formulated polyvinyl compounds and reinforced with a system of aluminum and wood for lasting superior structural integrity.