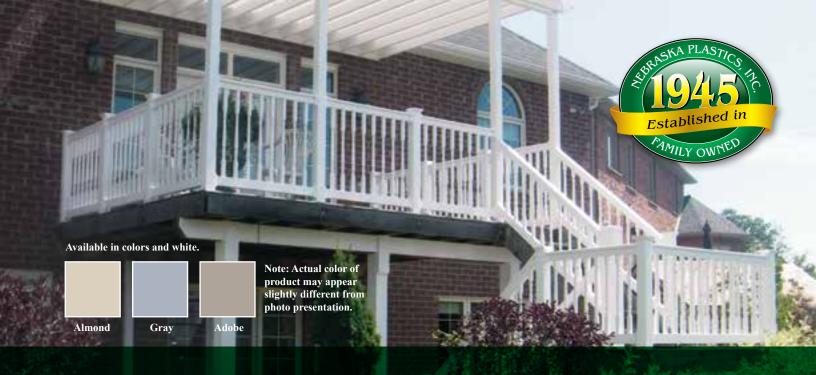

## Country Estate Railing

Add lasting beauty with Country Estate porch, deck and balcony railing.

Country Estate Railings provide a beautiful finishing touch to any property and are free from traditional maintenance. The wide selection of styles provides a beautiful complement for virtually any type of architecture.

Country Estate Railings are designed with aesthetics and safety in mind. When properly installed, Country Estate Railings are a beautiful and secure addition to your construction project.

Country Estate Railings are made with scientifically formulated polyvinyl compounds and reinforced with a system of aluminum and wood for lasting superior structural integrity.