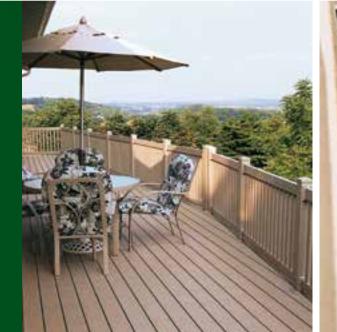

## Country Estate Railing

Add lasting beauty with Country Estate porch, deck and balcony railing.

Country Estate Railings provide a beautiful finishing touch to any property and are free from traditional maintenance. The wide selection of styles provides a beautiful complement for virtually any type of architecture.

## Country Estate Decking

Country Estate Decking adds beauty and comfort to every setting.

- Always cool to the touch and kind to bare feet. Decking is embossed for a non-slick surface.
- Much easier to wash than wooden or concrete surfaces.
- Country Estate Decking is made from 100% virgin PVC.
- Never discolors from pressure washing or constant exposure to water.
- Forget slivers, rotting deck or squeaks.
- No nail heads to snag snow scoops off easily.
- No more waterproofing with sealants or chemicals again a safer play surface for children.